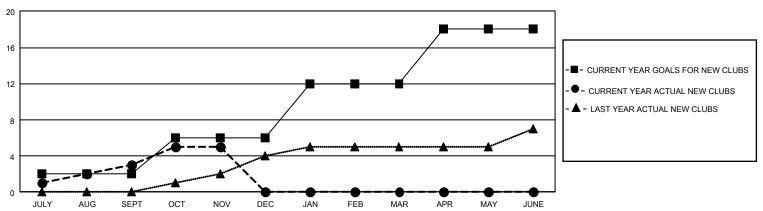

## GOALS AND ACTUAL NEW CLUBS CUMULATIVE

## GMT Constitutional Area 3, Group G

REPORT DOES NOT INCLUDE CLUBS IN UNDISTRICTED AREAS.

| Clubs         |               |             |               | Members               |                        |                         |                                                    |  |
|---------------|---------------|-------------|---------------|-----------------------|------------------------|-------------------------|----------------------------------------------------|--|
|               | RESULTS FOR   | R 2020-2021 |               | RESULTS FOR 2020-2021 |                        |                         |                                                    |  |
| QUARTER       | NEW CLUB GOAL | NEW CLUBS   | DROPPED CLUBS | QUARTER MEM           | BER GROWTH NET<br>GOAL | MEMBER GROWTH<br>ACTUAL | DROPPED<br>MEMBERS ACTUAL<br>(including transfers) |  |
| JULY/AUG/SEPT | 6             | 3           | 5             | JULY/AUG/SEPT         | 143                    | 404                     | 394                                                |  |
| OCT/NOV/DEC   | 12            | 2           | 1             | OCT/NOV/DEC           | 203                    | 364                     | 177                                                |  |
| JAN/FEB/MAR   | 18            | 0           | 0             | JAN/FEB/MAR           | 170                    | 0                       | 0                                                  |  |
| APR/MAY/JUNE  | 18            | 0           | 0             | APR/MAY/JUNE          | 210                    | 0                       | 0                                                  |  |