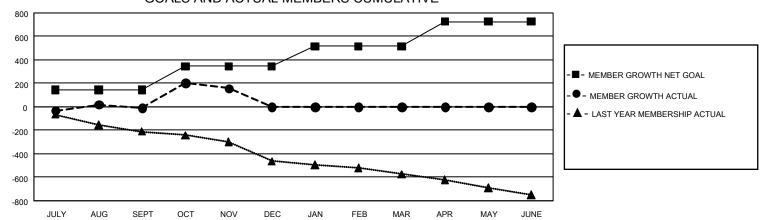

## GOALS AND ACTUAL MEMBERS CUMULATIVE

| DROPPED CLUBS: 6 |     | 164 CLUBS OF 518 ADDED 1 OR MORE | GENDER DISTRIBUTION             |                |       |
|------------------|-----|----------------------------------|---------------------------------|----------------|-------|
|                  |     | NEW MEMBERS                      | MALE 6,716 (55.75%              |                |       |
|                  |     |                                  | FEMALE                          | 5,330 (44.25%) |       |
| DROPPED MEMBERS  |     |                                  |                                 |                |       |
| DECEASED         | 63  | CLICK HERE FOR CUMULATIVE        | TOTAL FAMILY UNIT MEMBERS       |                | 5,007 |
| CLUB CANCELLED 0 |     | MEMBERSHIP DATA                  |                                 |                | 0.045 |
| OTHER            | 507 |                                  | FAMILY MEMBERS PAYING HALF DUES |                | 2,615 |
| TOTAL            | 570 |                                  |                                 |                |       |

## GMT Constitutional Area 3, Group G

REPORT DOES NOT INCLUDE CLUBS IN UNDISTRICTED AREAS.

| Clubs         |               |             |               | Members               |                        |                         |                                                    |  |
|---------------|---------------|-------------|---------------|-----------------------|------------------------|-------------------------|----------------------------------------------------|--|
|               | RESULTS FOR   | R 2020-2021 |               | RESULTS FOR 2020-2021 |                        |                         |                                                    |  |
| QUARTER       | NEW CLUB GOAL | NEW CLUBS   | DROPPED CLUBS | QUARTER MEM           | BER GROWTH NET<br>GOAL | MEMBER GROWTH<br>ACTUAL | DROPPED<br>MEMBERS ACTUAL<br>(including transfers) |  |
| JULY/AUG/SEPT | 6             | 3           | 5             | JULY/AUG/SEPT         | 143                    | 404                     | 394                                                |  |
| OCT/NOV/DEC   | 12            | 2           | 1             | OCT/NOV/DEC           | 203                    | 364                     | 177                                                |  |
| JAN/FEB/MAR   | 18            | 0           | 0             | JAN/FEB/MAR           | 170                    | 0                       | 0                                                  |  |
| APR/MAY/JUNE  | 18            | 0           | 0             | APR/MAY/JUNE          | 210                    | 0                       | 0                                                  |  |